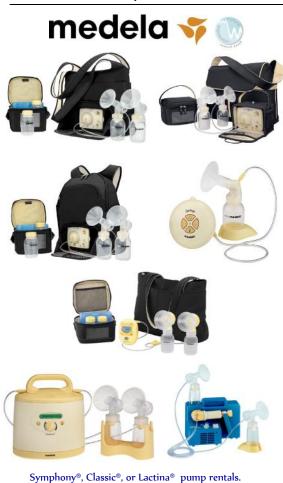

#### Breast Pumps

Returning to work or school? Which pump? - When to pump? - How long to pump? Motherhood Express has the answers!

#### Ready to purchase a pump? Our staff will help you select the appropriate pump for your needs from our complete selection:

- Medela Pump in Style® Advanced • (Backpack & Shoulder Bag versions)
- Medela Pump in Style<sup>®</sup> Advanced Metro Bag
- Medela Single Deluxe™
- Medela Swing™

.

- Medela Harmony™
- Bailey Nuture III
- The top of the line Medela Free Style™ Handsfree •

Lactation Consultation Gift Certificate Included FREE with purchase of any breast pump (15 minute value)